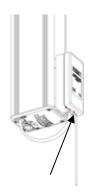

**PROGRAMMED CHANNELS:** 

Do not mount within 1 meter from other equipment and receivers. This will interfere with the receiver.

press program button, led will light up

select (to be cancelled) channel and press CLOSE button

on receiver: led will blink once and will go off

**REMOVE PROGRAMMED CHANNEL:** 

press and hold the program button for 10 seconds until control led starts blinking

press program button, led will light up