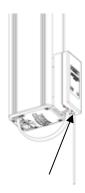

**PROGRAMMED CHANNELS:** 

Do not mount within 1 meter from other equipment and receivers. This will interfere with the receiver.

press program button, led will light up

select (to be cancelled) channel and press CLOSE button

on receiver: led will blink once and will go off

**REMOVE PROGRAMMED CHANNEL:** 

press and hold the program button for 10 seconds until control led starts blinking

press program button, led will light up