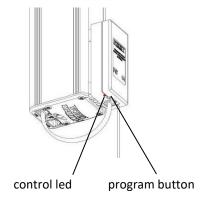

**PROGRAMMED CHANNELS:** 

Do not mount within 1 meter from other equipment and receivers. This will interfere with the receiver.

press program button, led will light up

select (to be cancelled) channel and press CLOSE button

on receiver: led will blink once and will go off

**REMOVE PROGRAMMED CHANNEL:** 

press and hold the program button for 10 seconds until control led starts blinking

press program button, led will light up