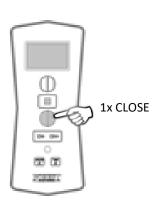

**PROGRAMMED CHANNELS:** 

Do not mount within 1 meter from other equipment and receivers. This will interfere with the receiver.

press program button, led will light up

select (to be cancelled) channel and press CLOSE button

on receiver: led will blink once and will go off

**REMOVE PROGRAMMED CHANNEL:** 

press and hold the program button for 10 seconds until control led starts blinking

press program button, led will light up